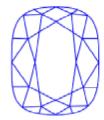

#### Clarity Representation - Magnification: x10

Internal characteristics shown in red. External characteristics and naturals shown in green. Extra facets shown in black. Symbols indicate nature and location of identified characteristics, not their actual size. Hairline feathers in girdle, minor bearding, and minor details of polish and finish not shown.