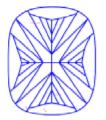

Report Number: EGL1700661324

June 20, 2022



## **GRADING RESULTS**

**Natural Diamond** 

Shape & Cut Style Cushion

**Carat Weight** 1.11 Ct.

**Color Grade** G

Clarity Grade SI1

#### ADDITIONAL GRADING INFORMATION

Measurements 6.11 x 5.68 x 3.89 mm

Polish Very Good

Very Good Symmetry

Fluorescence None

#### Clarity Representation - Magnification: x10

Internal characteristics shown in red. External characteristics and naturals shown in green. Extra facets shown in black. Symbols indicate nature and location of identified characteristics, not their actual size. Hairline feathers in girdle, minor bearding, and minor details of polish and finish not shown.





# PROPORTIONS DIAGRAM



#### **EUROPEAN GEMOLOGICAL LABORATORY**

### ISO 9001-2000 / -IQNet-

# INTERNATIONAL **CLARITY SCALE**

# INTERNATIONAL COLOR SCALE

| Flawless                         | Internally<br>Flawless |
|----------------------------------|------------------------|
| Very Very<br>Slight<br>Inclusion | VVS1                   |
|                                  | VVS2                   |
| Very<br>Slight<br>Inclusion      | VS1                    |
|                                  | VS2                    |
| Slight<br>Inclusion              | * SI1 *                |
|                                  | SI2                    |
|                                  | SI3                    |
| Inclusion                        | I1                     |
|