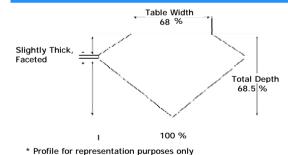

#### ADDITIONAL GRADING INFORMATION

Measurements 6.11 x 5.68 x 3.89 mm

Polish Very Good

Very Good Symmetry

Fluorescence None

# PROPORTIONS DIAGRAM