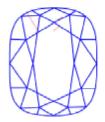

### Clarity Representation - Magnification: x10

Internal characteristics shown in red. External characteristics and naturals shown in green. Extra facets shown in black. Symbols indicate nature and location of identified characteristics, not their actual size. Hairline feathers in girdle, minor bearding, and minor details of polish and finish not shown.