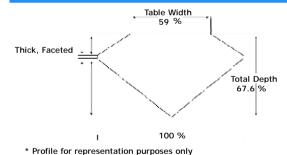

### ADDITIONAL GRADING INFORMATION

Measurements 6.66 x 5.24 x 3.54 mm

Polish Very Good

Very Good Symmetry

Fluorescence None

## PROPORTIONS DIAGRAM