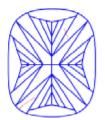

Report Number: EGL1701113418

June 05, 2023



## **GRADING RESULTS**

**Natural Diamond** 

Shape & Cut Style Cushion

**Carat Weight** 1.01 Ct.

**Color Grade** F

Clarity Grade SI1

### ADDITIONAL GRADING INFORMATION

Measurements 6.66 x 5.24 x 3.54 mm

Polish Very Good

Very Good Symmetry

Fluorescence None

## COMMENTS

### Clarity Representation - Magnification: x10

Internal characteristics shown in red. External characteristics and naturals shown in green. Extra facets shown in black. Symbols indicate nature and location of identified characteristics, not their actual size. Hairline feathers in girdle, minor bearding, and minor details of polish and finish not shown.





## PROPORTIONS DIAGRAM



#### **EUROPEAN GEMOLOGICAL LABORATORY**

## ISO 9001-2000 / -IQNet-

# INTERNATIONAL **CLARITY SCALE**

# INTERNATIONAL COLOR SCALE

| Flawless                         | Internally<br>Flawless |
|----------------------------------|------------------------|
| Very Very<br>Slight<br>Inclusion | VVS1                   |
|                                  | VVS2                   |
| Very<br>Slight<br>Inclusion      | VS1                    |
|                                  | VS2                    |
| Slight<br>Inclusion              | * SI1 *                |
|                                  | SI2                    |
|                                  | SI3                    |
| Inclusion                        | I1                     |
|