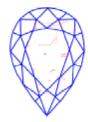

### Clarity Representation - Magnification: x10

Internal characteristics shown in red. External characteristics and naturals shown in green. Extra facets shown in black. Symbols indicate nature and location of identified characteristics, not their actual size. Hairline feathers in girdle, minor bearding, and minor details of polish and finish not shown.