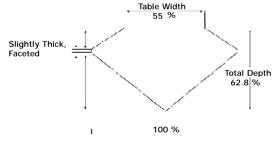

### ADDITIONAL GRADING INFORMATION

Measurements 8.74 x 5.45 x 3.42 mm

Polish Very Good

Symmetry Very Good

Fluorescence None

## PROPORTIONS DIAGRAM

\* Profile for representation purposes only