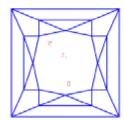

### Clarity Representation - Magnification: x10

Internal characteristics shown in red. External characteristics and naturals shown in green. Extra facets shown in black. Symbols indicate nature and location of identified characteristics, not their actual size. Hairline feathers in girdle, minor bearding, and minor details of polish and finish not shown.