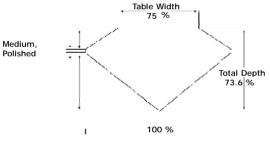

#### ADDITIONAL GRADING INFORMATION

Measurements 6.58 x 6.58 x 4.84 mm

Polish Excellent

Symmetry Excellent

Fluorescence Slight

# PROPORTIONS DIAGRAM

\* Profile for representation purposes only