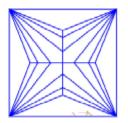

Report Number: EGL1701241521

October 29, 2023



## **GRADING RESULTS**

**Natural Diamond** 

Shape & Cut Style Princess

Carat Weight 1.69 Ct.

Color Grade H

Clarity Grade VS2

#### ADDITIONAL GRADING INFORMATION

Measurements 6.58 x 6.58 x 4.84 mm

Polish Excellent

Symmetry Excellent

Fluorescence Slight

### COMMENTS

### Clarity Representation - Magnification: x10

Internal characteristics shown in red. External characteristics and naturals shown in green. Extra facets shown in black. Symbols indicate nature and location of identified characteristics, not their actual size. Hairline feathers in girdle, minor bearding, and minor details of polish and finish not shown.





# PROPORTIONS DIAGRAM



\* Profile for representation purposes only

#### **EUROPEAN GEMOLOGICAL LABORATORY**

### ISO 9001-2000 / -IQNet-

# INTERNATIONAL CLARITY SCALE

# INTERNATIONAL COLOR SCALE

| Flawless                         | Internally<br>Flawless |
|----------------------------------|------------------------|
| Very Very<br>Slight<br>Inclusion | VVS1                   |
|                                  | VVS2                   |
| Very<br>Slight<br>Inclusion      | VS1                    |
|                                  | * VS2 *                |
| Slight<br>Inclusion              | SI1                    |
|                                  | SI2                    |
|                                  | SI3                    |
| Inclusion                        | I1